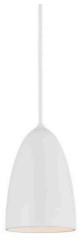

## **NEXUS 2.0 SMALL I PENDANT I WHITE/TELEGREY**

2020563001

Voltage (V): 230 Volt IP degree: IP20 Maximum bulb wattage (W): 6W Class (Class 1, Class 2, Class 3):

Class 2 (Double isolated) Bulb base: GU10

Primary material: Metal Secondary material: Plastic Color of the cable: White Length of the cable (cm): 300 Surface material of the cable: Textile

Is the cable replaceable: False Color: White/Telegrey

Height (cm): 15 Width (cm): 10 Shade Diameter (cm): 10 Shade Height (cm): 15.3

 $\cdot \ \, \text{Minimalistic and timeless design} \ \, \cdot \ \, \text{Diffuser covers light source and softens light}$ · Satin matt finish

NEXUS is an exciting series that epitomises Nordic cool. The details tell the story of an elegantly designed light, for example, the pendant's invisible transition between shade and cord. Design by Bønnelycke MDD.