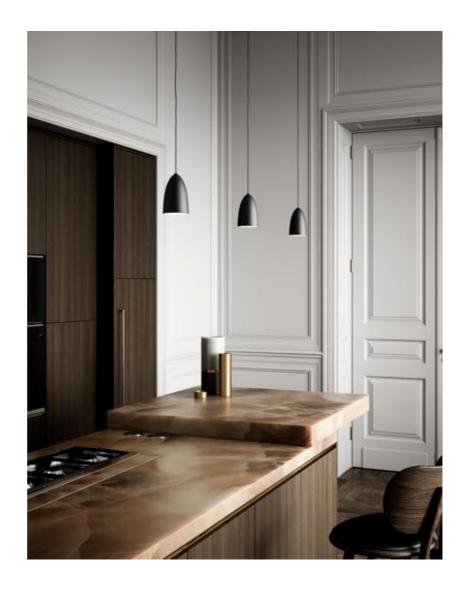

 $\cdot \ \, \text{Minimalistic and timeless design} \ \, \cdot \ \, \text{Diffuser covers light source and softens light}$ · Satin matt finish

NEXUS is an exciting series that epitomises Nordic cool. The details tell the story of an elegantly designed light, for example, the pendant's invisible transition between shade and cord. Design by Bønnelycke MDD.