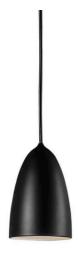

## **NEXUS 2.0 SMALL I PENDANT I BLACK**

2020563003

Voltage (V): 230 Volt IP degree: IP20

Maximum bulb wattage (W): 6W Class (Class 1, Class 2, Class 3):

Class 2 (Double isolated) Bulb base: GU10

Primary material: Metal Secondary material: Plastic Color of the cable: Black Length of the cable (cm): 300 Surface material of the cable:

Is the cable replaceable: False

Color: Black

Height (cm): 15 Width (cm): 10 Shade Diameter (cm): 10

Shade Height (cm): 15.3

EAN: 5704924002335 Item Number: 2020563003 Pcs Per Master Carton: 3

Sales Box Height (cm): 22 Sales Box Width(cm): 12.5 Sales Box Depth (cm): 12.5 Sales Box Volume m3: 0.0034 Product net weight (kg): 0.413

 $\cdot \ \, \text{Minimalistic and timeless design} \ \, \cdot \ \, \text{Diffuser covers light source and softens light}$ · Satin matt finish

NEXUS is an exciting series that epitomises Nordic cool. The details tell the story of an elegantly designed light, for example, the pendant's invisible transition between shade and cord. Design by Bønnelycke MDD.