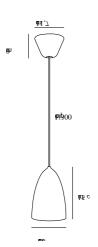

Primary material: Metal Secondary material: Plastic Color of the cable: White Length of the cable (cm): 300 Surface material of the cable: Textile

Is the cable replaceable: False Color: White/Telegrey

Height (cm): 15 Width (cm): 10 Shade Diameter (cm): 10 Shade Height (cm): 15.3

EAN: 5704924002328 Item Number: 2020563001 Pcs Per Master Carton: 3

Sales Box Height (cm): 22 Sales Box Width(cm): 12.5 Sales Box Depth (cm): 12.5 Sales Box Volume m3: 0.0034 Product net weight (kg): 0.413