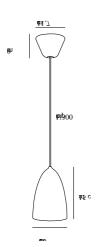

Primary material: Metal Secondary material: Plastic Color of the cable: White Length of the cable (cm): 300 Surface material of the cable: Textile

Is the cable replaceable: False Color: White/Telegrey

Height (cm): 15 Width (cm): 10 Shade Diameter (cm): 10 Shade Height (cm): 15.3

Is the cable replaceable: False

Color: Black

Height (cm): 15 Width (cm): 10 Shade Diameter (cm): 10

Shade Height (cm): 15.3

EAN: 5704924002335 Item Number: 2020563003 Pcs Per Master Carton: 3

Sales Box Height (cm): 22 Sales Box Width(cm): 12.5 Sales Box Depth (cm): 12.5 Sales Box Volume m3: 0.0034 Product net weight (kg): 0.413