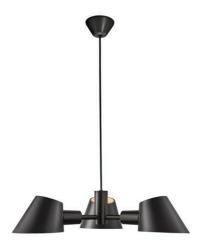

## STAY 3-SPOT | PENDANT | BLACK

2120703003

Voltage (V): 230 Volt IP degree: IP20 Maximum bulb wattage (W): 28W Class (Class 1, Class 2, Class 3): Class 2 (Double isolated) Bulb base: E27

Primary material: Aluminium Secondary material: Plastic Color of the cable: Black Length of the cable (cm): 300 Surface material of the cable: Textile

Is the cable replaceable: False

Color: Black

Height (cm): 12 Shade Diameter (cm): 15.8 Shade Height (cm): 13

EAN: 5704924004193 Item Number: 2120703003 Pcs Per Master Carton: 2 Sales Box Height (cm): 39 Sales Box Width(cm): 29 Sales Box Depth (cm): 14 Sales Box Volume m³: 0.0158 Product net weight (kg): 1.2

• Beautiful centrepiece pendant - perfect above a dining table • Satin soft, matt surface • Lights both up and down

Stay is designed by Maria Berntsen and is a modern, yet timeless lighting design at the same time. The oblique cut of the shade creates an open and pointing shape that allows for lots of light to shine through. The Stay pendant emits a soft, comfortable light both upwards and downwards – and creates the perfect ambience for cosy moments around the dinner table.