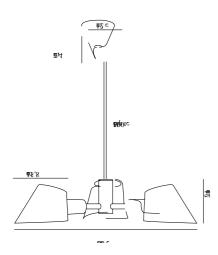

Is the cable replaceable: False

Color: Black

Height (cm): 12 Shade Diameter (cm): 15.8 Shade Height (cm): 13

EAN: 5704924004193 Item Number: 2120703003 Pcs Per Master Carton: 2 Sales Box Height (cm): 39 Sales Box Width(cm): 29 Sales Box Depth (cm): 14 Sales Box Volume m³: 0.0158 Product net weight (kg): 1.2

Is the cable replaceable: False

Color: Grey

Height (cm): 12 Shade Diameter (cm): 15.8 Shade Height (cm): 13

EAN: 5704924004209 Item Number: 2120703010 Pcs Per Master Carton: 3 Sales Box Height (cm): 39 Sales Box Width(cm): 29 Sales Box Depth (cm): 14 Sales Box Volume m³: 0.0158 Product net weight (kg): 1.2