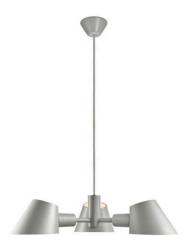

## **STAY 3-SPOT | PENDANT | GREY**

2120703010

Voltage (V): 230 Volt IP degree: IP20 Maximum bulb wattage (W): 28W Class (Class 1, Class 2, Class 3): Class 2 (Double isolated)

Bulb base: E27

Primary material: Aluminium Secondary material: Plastic Color of the cable: Grey Length of the cable (cm): 300 Surface material of the cable:

Is the cable replaceable: False

Color: Grey

Height (cm): 12 Shade Diameter (cm): 15.8 Shade Height (cm): 13

EAN: 5704924004209 Item Number: 2120703010 Pcs Per Master Carton: 3 Sales Box Height (cm): 39 Sales Box Width(cm): 29 Sales Box Depth (cm): 14 Sales Box Volume m³: 0.0158 Product net weight (kg): 1.2

• Beautiful centrepiece pendant - perfect above a dining table • Satin soft, matt surface • Lights both up and down

Stay is designed by Maria Berntsen and is a modern, yet timeless lighting design at the same time. The oblique cut of the shade creates an open and pointing shape that allows for lots of light to shine through. The Stay pendant emits a soft, comfortable light both upwards and downwards – and creates the perfect ambience for cosy moments around the dinner table.