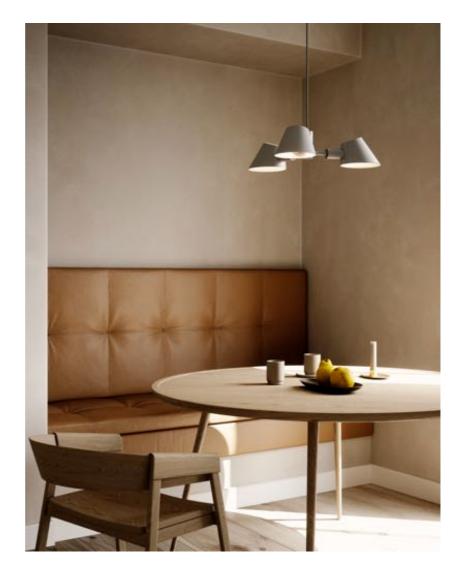

• Beautiful centrepiece pendant - perfect above a dining table • Satin soft, matt surface • Lights both up and down

Stay is designed by Maria Berntsen and is a modern, yet timeless lighting design at the same time. The oblique cut of the shade creates an open and pointing shape that allows for lots of light to shine through. The Stay pendant emits a soft, comfortable light both upwards and downwards – and creates the perfect ambience for cosy moments around the dinner table.