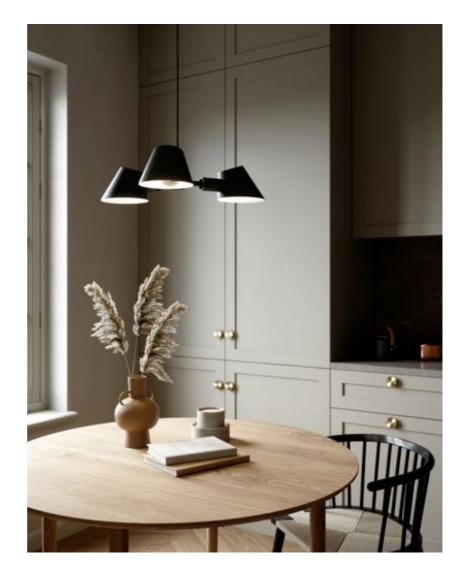

• Beautiful centrepiece pendant - perfect above a dining table • Satin soft, matt surface • Lights both up and down

Stay is designed by Maria Berntsen and is a modern, yet timeless lighting design at the same time. The oblique cut of the shade creates an open and pointing shape that allows for lots of light to shine through. The Stay pendant emits a soft, comfortable light both upwards and downwards – and creates the perfect ambience for cosy moments around the dinner table.