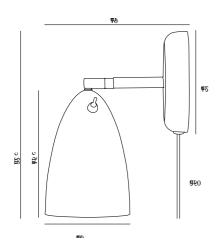

Primary material: Metal Secondary material: Plastic Color of the cable: White Length of the cable (cm): 250 Surface material of the cable: Textile

Is the cable replaceable: True Color: White/Telegrey

Height (cm): 22 Shade Diameter (cm): 10 Shade Height (cm): 15.3 Outdoor base dimension (cm): 12 Projection (cm): 19 Tilt Angle (°): 90