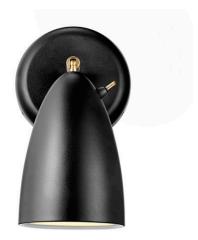

## **NEXUS 2 | WALL LIGHT | BLACK**

2020601003

Voltage (V): 230 Volt IP degree: IP20

Maximum bulb wattage (W): 6W Class (Class 1, Class 2, Class 3): Class 2 (Double isolated)

Bulb base: GU10

Switch placement: On the fixture

- $\cdot$  Minimalistic and timeless design  $\,\cdot$  Beautiful brass swivel tilt joint
- $\cdot$  Satin matt finish  $\,\cdot$  Elegant and strong brushed brass on/off switch

NEXUS is an exciting series that epitomises Nordic cool. The details tell the story of a light with an opulent design, for example, the toggle switch in the best retro style, and the elegant rotatable joint in solid brass. Design by Bønnelycke MDD.