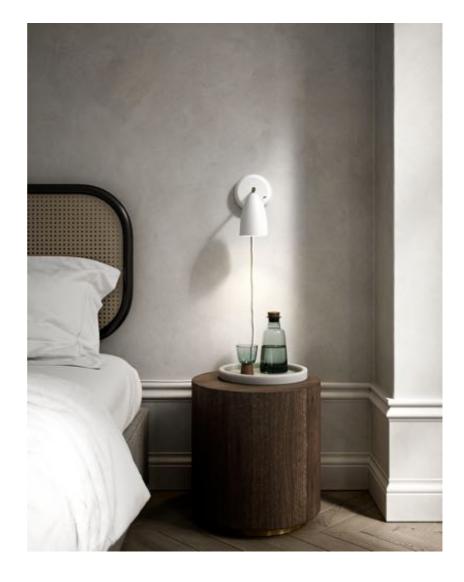

- $\cdot$  Minimalistic and timeless design  $\, \cdot$  Beautiful brass swivel tilt joint
- $\cdot$  Satin matt finish  $\,\cdot$  Elegant and strong brushed brass on/off switch

NEXUS is an exciting series that epitomises Nordic cool. The details tell the story of a light with an opulent design, for example, the toggle switch in the best retro style, and the elegant rotatable joint in solid brass. Design by Bønnelycke MDD.