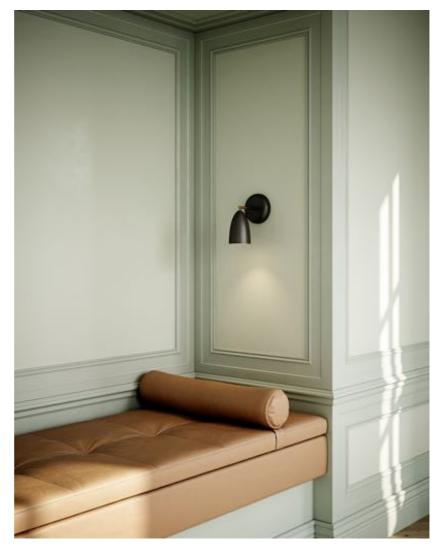

- $\cdot$  Minimalistic and timeless design  $\, \cdot$  Beautiful brass swivel tilt joint
- $\cdot$  Satin matt finish  $\,\cdot$  Elegant and strong brushed brass on/off switch

NEXUS is an exciting series that epitomises Nordic cool. The details tell the story of a light with an opulent design, for example, the toggle switch in the best retro style, and the elegant rotatable joint in solid brass. Design by Bønnelycke MDD.

- $\cdot$  Minimalistic and timeless design  $\,\cdot$  Beautiful brass swivel tilt joint
- $\cdot$  Satin matt finish  $\,\cdot$  Elegant and strong brushed brass on/off switch

NEXUS is an exciting series that epitomises Nordic cool. The details tell the story of a light with an opulent design, for example, the toggle switch in the best retro style, and the elegant rotatable joint in solid brass. Design by Bønnelycke MDD.