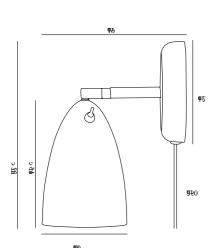

Primary material: Metal Secondary material: Plastic Color of the cable: White Length of the cable (cm): 250 Surface material of the cable: Textile

Is the cable replaceable: True Color: White/Telegrey

Height (cm): 22 Shade Diameter (cm): 10 Shade Height (cm): 15.3 Outdoor base dimension (cm): 12 Projection (cm): 19 Tilt Angle (°): 90

Primary material: Metal Secondary material: Plastic Color of the cable: Black Length of the cable (cm): 250 Surface material of the cable:

Textile

Is the cable replaceable: True

Color: Black

Height (cm): 22 Shade Diameter (cm): 10 Shade Height (cm): 15.3 Outdoor base dimension (cm): 12 Projection (cm): 19 Tilt Angle (°): 90