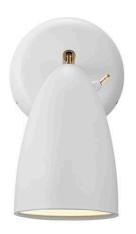

## **NEXUS 2 | WALL LIGHT | WHITE/TELEGREY**

2020601001

Voltage (V): 230 Volt IP degree: IP20 Maximum bulb wattage (W): 6W

Class (Class 1, Class 2, Class 3): Class 2 (Double isolated) Bulb base: GU10

Switch placement: On the fixture

- $\cdot$  Minimalistic and timeless design  $\, \cdot$  Beautiful brass swivel tilt joint
- $\cdot$  Satin matt finish  $\,\cdot$  Elegant and strong brushed brass on/off switch

NEXUS is an exciting series that epitomises Nordic cool. The details tell the story of a light with an opulent design, for example, the toggle switch in the best retro style, and the elegant rotatable joint in solid brass. Design by Bønnelycke MDD.