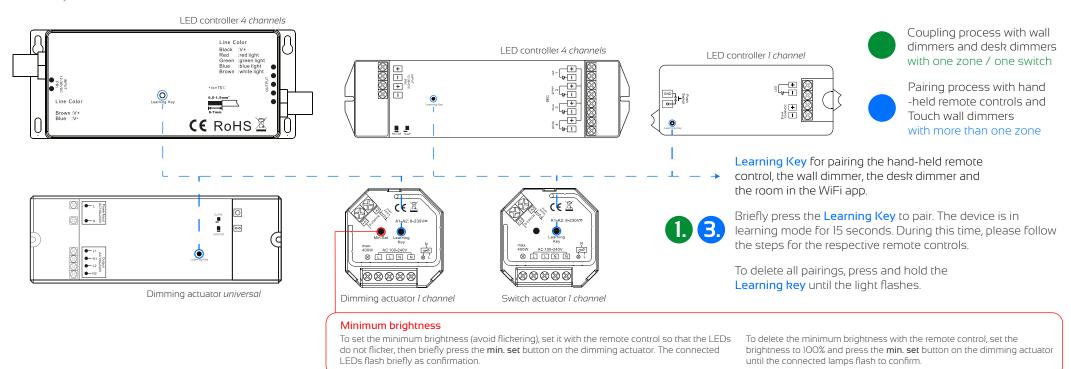

### A. Select your LED controller oder actuator

### Bl. Select your remote control

The remote control must remain switched on during the pairing process.

#### B2. Select your wall-/desk dimmer

RF wall dimmer touch

RF wall dimmer touch round

RF wall dimmer with knob

RF wall dimmer with switches

RF wall dimmer with switches - plexiglas frame

Pairing process was successful if the connected lamp flashes!