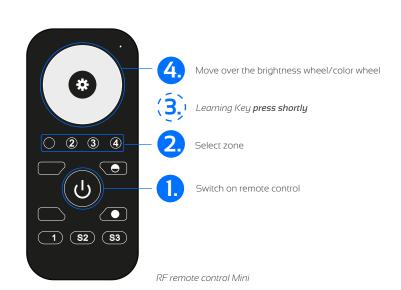

### Bl. Select your remote control

The remote control must remain switched on during the pairing process.