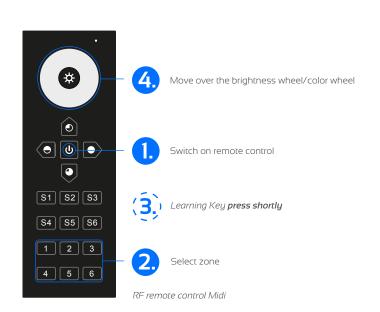

### Bl. Select your remote control

The remote control must remain switched on during the pairing process.