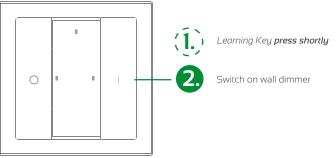

#### B2. Select your wall-/desk dimmer

RF wall dimmer touch

RF wall dimmer touch round

RF wall dimmer with knob

RF wall dimmer with switches

RF wall dimmer with switches - plexiglas frame

Pairing process was successful if the connected lamp flashes!