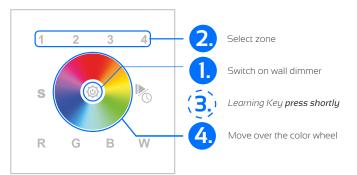

#### B2. Select your wall-/desk dimmer

RF wall dimmer touch

RF wall dimmer touch round

RF wall dimmer with knob

RF wall dimmer with switches

RF wall dimmer with switches - plexiglas frame

Pairing process was successful if the connected lamp flashes!