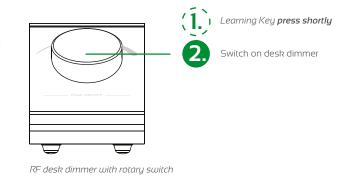

#### B2. Select your wall-/desk dimmer

RF wall dimmer touch

RF wall dimmer touch round

RF wall dimmer with knob

RF wall dimmer with switches

RF wall dimmer with switches - plexiglas frame

Pairing process was successful if the connected lamp flashes!