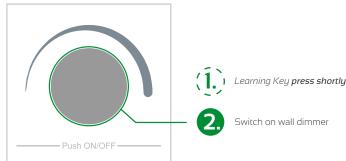

#### B2. Select your wall-/desk dimmer

RF wall dimmer touch

RF wall dimmer touch round

RF wall dimmer with knob

RF wall dimmer with switches

RF wall dimmer with switches - plexiglas frame

Pairing process was successful if the connected lamp flashes!