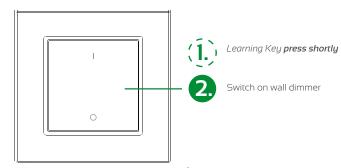

#### B2. Select your wall-/desk dimmer

RF wall dimmer touch

RF wall dimmer touch round

RF wall dimmer with knob

RF wall dimmer with switches

RF wall dimmer with switches - plexiglas frame

Pairing process was successful if the connected lamp flashes!