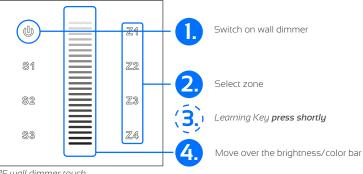

#### B2. Select your wall-/desk dimmer

RF wall dimmer touch

RF wall dimmer touch round

RF wall dimmer with knob

RF wall dimmer with switches

RF wall dimmer with switches - plexiglas frame

Pairing process was successful if the connected lamp flashes!